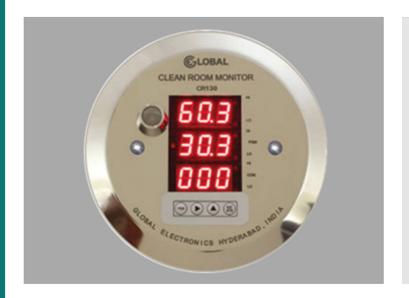

## Multi-Parameter Display Unit with Integral RH+T Sensor: CR 130

The CR130 is specifically designed for the monitoring of Clean Rooms and packaged in a compact shallow enclosure to allow installation in prefab Clean Room Panels of thickness 40mm or more.

## **FEATURES**

- Confirms to 21 CFR11 requirements.
- On Demand RTC (Clock) available\*
- Microprocessor based design with advanced fault tolerant design
- 3 Channel Display of any parameter
- Channel ranges and units can be preconfigured (Factory Configured)
- User programmable for 1,2 or 3 channel measurements
- Software calibration for all 3 channels with password protection
- Programmable Alarm Limits with Visual Annunciation
- Stainless Steel Front Panel with 38 mm deep molded Enclosure
- Fits into standard 112 mm circular cutout.